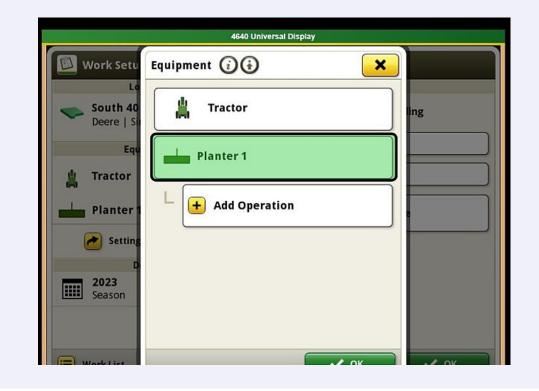

2 Select the Equipment section

3 Select the Planter

4 Scroll down until Operator sees "Mechanical Delay" times shown in Step 5

Select the white box next to "Mechanical Delay"

Fertilizer

Number of Sensors

1

Mechanical Delay