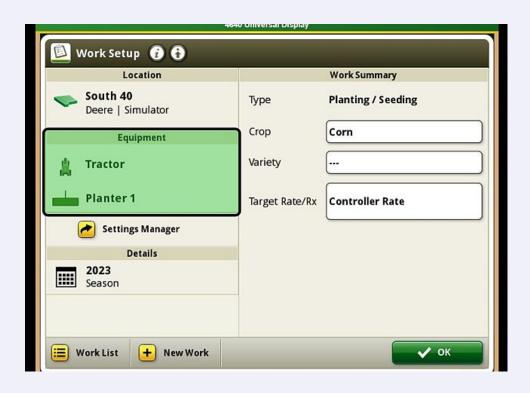

## Gen4 - Adjusting Section Control Times

Where to locate Section Control times on a Gen4 4600/4640

1 Select "Setup" in the bottom left of the screen Guidance **(** ( N  $\oplus$ South 40 0° Field Set Track Corn 40.000ft 0.00 Track Spacing **Shift Track** 0.00 1 **1.0 in** Shift Increment -O# Swap ( ISO

2 Select the Equipment section

3 Select the Planter

4 Scroll down until Operator sees "Mechanical Delay" times shown in Step 5

Select the white box next to "Mechanical Delay"

Fertilizer

Number of Sensors

1

Mechanical Delay